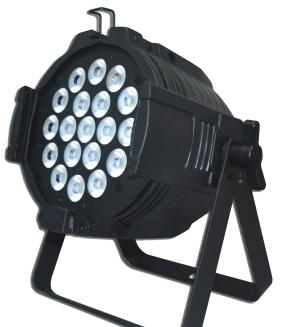

# Sh⊕wline SL ePAR 180

The SL ePAR 180 luminaire utilizes 19 homogenized RGBW LEDs to produce over 4400 lumens of output. The split yoke bracket allows for easy hanging or floor mounting.

Constructed from robust diecast aluminium, the SL ePAR 180 is an ideal energy saving replacement for halogen PAR luminaires. Ideal for lighting simple stages in hotels, clubs, and shopping malls , the SL ePAR 180 provides designers with a LED luminaire that delivers uniform colour, high output, and excellent reliability.

Configuration is made easy through use of the simple LCD menu system and the SL ePAR 180 is RDM enabled, allowing for fast commissioning and testing from a remote location.

- Features :
- Rugged Construction
- High Quality LED's for exceptional output and colour
- Built-in colour presets, effects and chases
- Hamonized Colour Calibration
- HSIC (Hue Saturation Intensity Colour temperature) operation mode
- 8 or 16-bit DMX-512A operation for smooth stepless fades
- On-board LCD Menu System for addressing and setup
- Remote configuration available via RDM
- 5-pin DMX-512A(RDM) in and through connections