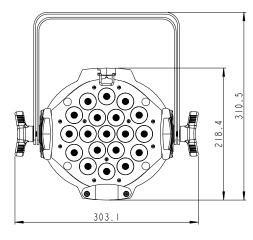

## Drawing Diagram :

#### Features:

Colour Gel filter preset Chase - Strobe + Duration Effect Engine LED & Tungsten Curves selection Harmonize Colour Calibration

Physical:

90 - 240VAC, 180VV 281mm × 310mm × 234mm, 4.5Kg CE and C-Tick marked