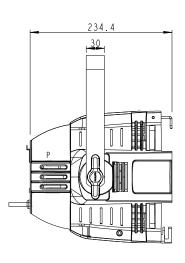

## Drawing Diagram :

#### Features:

Colour Gel filter preset Chase - Strobe + Duration Effect Engine LED & Tungsten Curves selection Harmonize Colour Calibration

Physical:

90 - 240VAC, 180VV 281mm × 310mm × 234mm, 4.5Kg CE and C-Tick marked