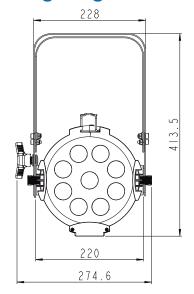

#### Drawing Diagram:

Color Gel filter preset Chase - Strobe + Duration Effect Engine LED & Tungsten Curves selection Harmonize Color Calibration

Physical:

90 - 240VAC, 150W 318mm × 275mm × 414mm, 8Kg 13"×11"×17", 17.6 lbs CE, ETL, cTick