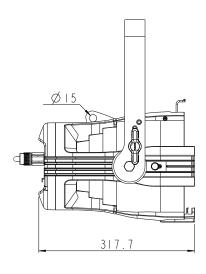

#### Drawing Diagram:

Color Gel filter preset Chase - Strobe + Duration Effect Engine LED & Tungsten Curves selection Harmonize Color Calibration

Physical:

90 - 240VAC, 150W 318mm × 275mm × 414mm, 8Kg 13"×11"×17", 17.6 lbs CE, ETL, cTick