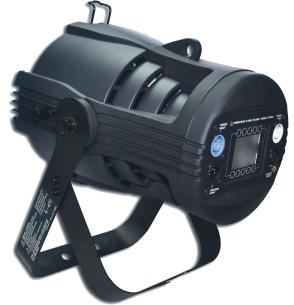

### SL PAR 155 ZOOM

The SL PAR 155 ZOOM is a die-cast aluminum LED Par can that utilizes nine homogenized RGBW LEDs to produce over 3200 lumens of output. The manual zoom provides a beam angle range from 8° to 40° and the split yoke bracket allows for easy hanging or floor mounting.

The rugged construction, internal power supply, and ease of use make the SL PAR 155 ZOOM a natural replacement for conventional PAR fixtures. Whether illuminating stages, buildings, clubs, landscapes or other entertainment and architectural elements, the SL PAR 155 ZOOM provides designers with the highest output and best color uniformity.

Simple daisy chaining of power and data, along with a split yoke bracket permit quick setup in any orientation. Configuration is also made easy through use of the standard Showline LCD menu system.