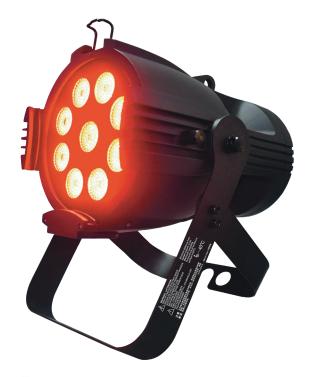

### SL PAR 155 ZOOM

The SL PAR 155 ZOOM is a die-cast aluminum LED Par can that utilizes nine homogenized RGBW LEDs to produce over 3200 lumens of output. The manual zoom provides a beam angle range from 8° to 40° and the split yoke bracket allows for easy hanging or floor mounting.

The rugged construction, internal power supply, and ease of use make the SL PAR 155 ZOOM a natural replacement for conventional PAR fixtures. Whether illuminating stages, buildings, clubs, landscapes or other entertainment and architectural elements, the SL PAR 155 ZOOM provides designers with the highest output and best color uniformity.

#### Features:

- Rugged Construction
- High Quality LED's for exceptional output and color
- Harmonize Color Calibration
- Built-in color presets, effects and chases
- HSIC (Hue Saturation Intensity Color temperature) operation mode
- 8 or 16-bit DMX-512A operation for smooth stepless fades
- On-board LCD Menu System for addressing and setup
- Remote configuration available via RDM
- PowerCon in and thru power connections
- 5-pin DMX-512A(RDM) in and thru connections